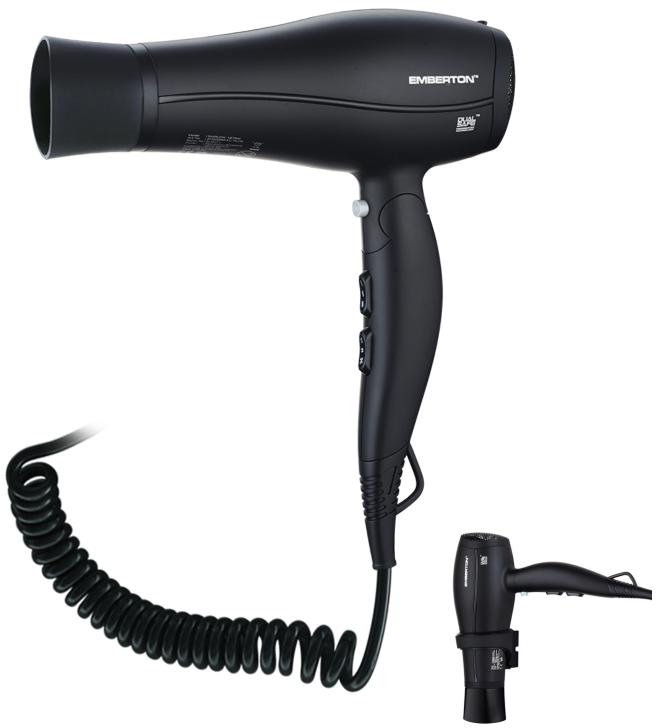

## Marlow

Hotel Safety 1875W Foldable Hairdryer with Wall Mount Option

EH50689 - EU PLUG | EH50690 - UK PLUG (Curly Cable) EH50720 - EU PLUG | EH50721 - UK PLUG (Straight Cable)

## Marlow

Hotel Safety 1875W Foldable Hairdryer with Wall Mount Option

- → Dual Safe Thermostat & Latest Technology Internal Fuse
- → Powerful 1875W DC Motor
- → Ceramic Coating with Tourmaline for Smooth Shiny Result
- → COOL SHOT Button Blasts cool air to help set your style
- → Soft Touch Matt Finish Toughened Coating
- → Generous 300 cm Long Extendable COIL cord
- → Removable Filter Cover for Easy Cleaning
- → Complete with Air-flow Concentrator for Perfect Styling and Drying
- → Insulated Motor to Reduce Noise
- → Ergonomic Non-Slip Contoured Handle for comfortable use
- → Safety Thermostat Over-heating circuit protection
- → Built in Hanging Loop
- ◆ Available with Straight and Curly cable
- → Available in EU & BS plug variants

## Specifications

AC220-240V, 50/60Hz Power Wattage 1800-2000W 250mm x 95mm x 270mm Dimensions Certification CE, CB, ROHS & GS Approved 695g

For BEDROOM use only. NOT for use in BATHROOM

Folds for convenience